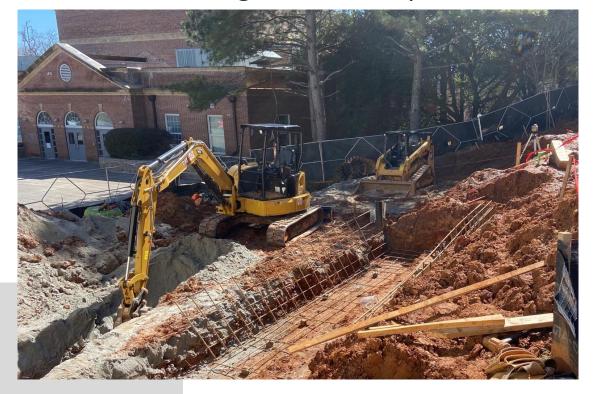

### THIS WEEK

- MEP overhead on second, third and fourth floor of new addition.
- Continue fire sprinkler fourth floor and Stair Riser.
- Firestopping Fourth Floor of New Addition.
- Grading East elevation in preparation for Hardscapes.
- Begin Digging foundations for switchback ramp on East Elevation.
- Continue brick install at North elevations.
- Continue Brick Installation at Patio Roof.
- Install cast stone windowsills and Parapet Caps.
- Cleaning of Brick at South Elevation.
- Continue Installing Windows at South Elevation.
- Continue installing Curtainwall at East Elevation.
- Continue fire sprinkler install on 4<sup>th</sup> floor of new addition.

# Photo Updates

New Addition East Elevation Grading For Hardscapes

New Addition Progress – North Elevation