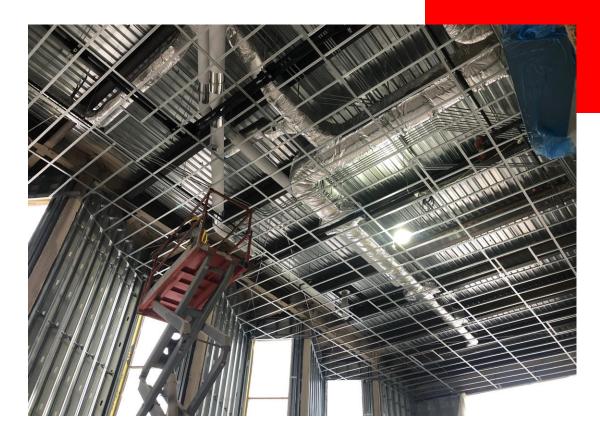

# Photo Updates

Stuffing Insulation in Media Center Metal Stud Walls

**Media Center Ceiling Framing Progress** 