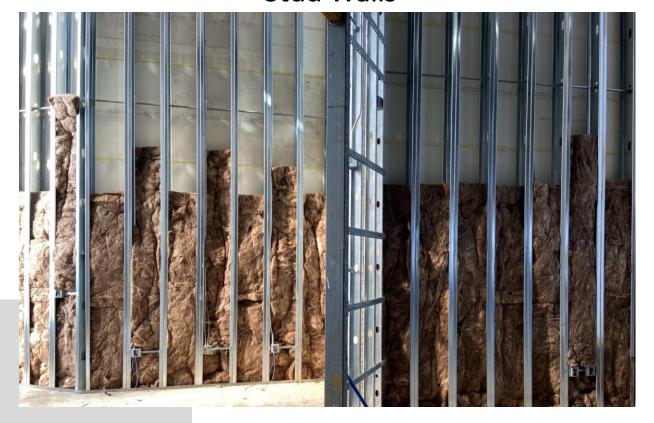

# Photo Updates

Stuffing Insulation in Media Center Metal Stud Walls

**Media Center Ceiling Framing Progress** 